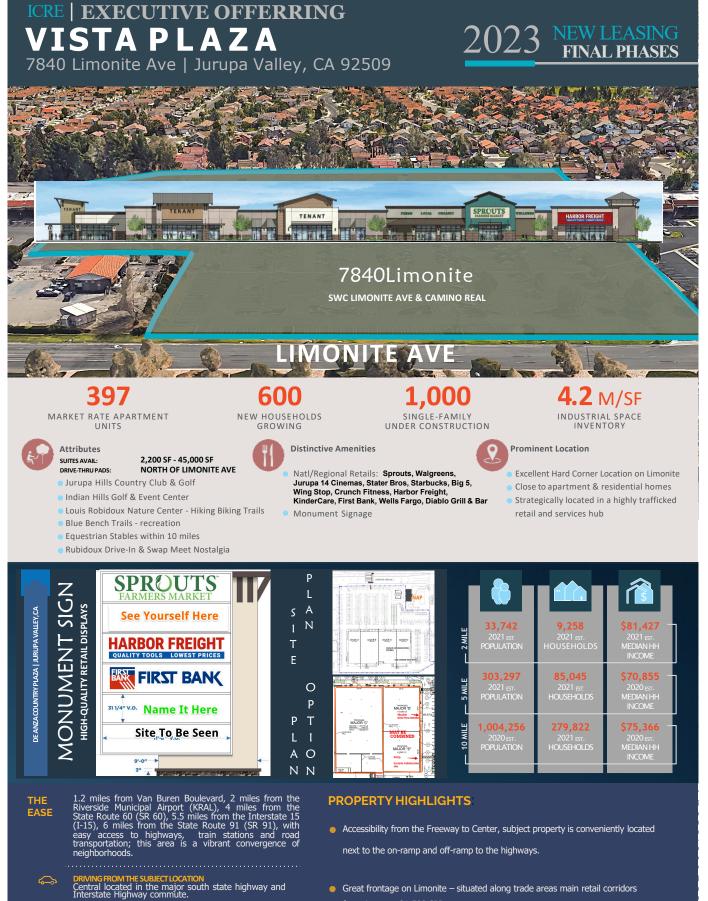

• Great frontage on Limonite - situated along trade areas main retail corridors featuring over 31,500 CPD.



ROUNK TRAIN STATION ance of 4 minutes, 4 blocks from the Metrolink station, t of Van Buren Boulevard and just north of Limonite

OMNIRIDESHUTTLE Operates a safe, reliable, affordable, friendly local and express transit service.

SEVERAL BUS ROUTE Enjoying the Riverside Transit bus stops at both ends of the De Anza Country Plaza.

um") constitutes part of the Evaluation Material. It is being given to you for the sole purpose of evaluating the possible investment in or acquing sole of the information contained in this Memorandum or and the securation of the information contained in this Memorandum or and the securation of the information contained in this Memorandum or and the secu